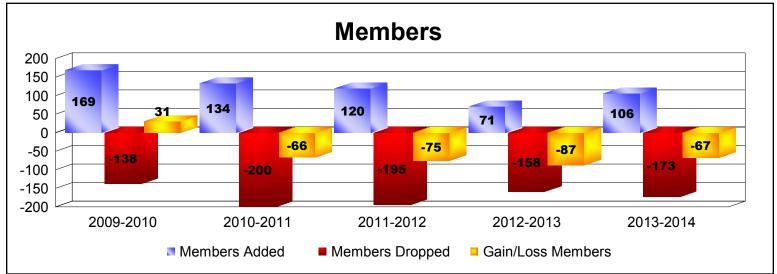

District 1 H

As of June 2014 Cumulative

| Year      | New<br>Clubs | Dropped<br>Clubs | Gain/<br>Loss<br>Clubs | New<br>Members | Charter<br>Members | Reinstate<br>Members | Transfer<br>Members | Total<br>Member<br>Added | Total<br>Members<br>Dropped | Gain/<br>Loss<br>Members |
|-----------|--------------|------------------|------------------------|----------------|--------------------|----------------------|---------------------|--------------------------|-----------------------------|--------------------------|
| 2009-2010 | 1            | 0                | 1                      | 138            | 22                 | 4                    | 5                   | 169                      | -138                        | 31                       |
| 2010-2011 | 1            | -1               | 0                      | 105            | 21                 | 7                    | 1                   | 134                      | -200                        | -66                      |
| 2011-2012 | 0            | -2               | -2                     | 111            | 0                  | 3                    | 6                   | 120                      | -195                        | -75                      |
| 2012-2013 | 0            | -3               | -3                     | 64             | 0                  | 4                    | 3                   | 71                       | -158                        | -87                      |
| 2013-2014 | 0            | -1               | -1                     | 95             | 0                  | 5                    | 6                   | 106                      | -173                        | -67                      |
| Average   | 0            | -1               | -1                     | 103            | 9                  | 5                    | 4                   | 120                      | -173                        | -53                      |