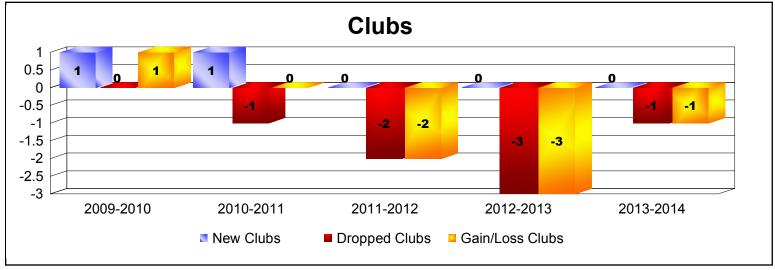

District 1 H

As of June 2014 Cumulative

| Year      | New<br>Clubs | Dropped<br>Clubs | Gain/<br>Loss<br>Clubs | New<br>Members | Charter<br>Members | Reinstate<br>Members | Transfer<br>Members | Total<br>Member<br>Added | Total<br>Members<br>Dropped | Gain/<br>Loss<br>Members |
|-----------|--------------|------------------|------------------------|----------------|--------------------|----------------------|---------------------|--------------------------|-----------------------------|--------------------------|
| 2009-2010 | 1            | 0                | 1                      | 138            | 22                 | 4                    | 5                   | 169                      | -138                        | 31                       |
| 2010-2011 | 1            | -1               | 0                      | 105            | 21                 | 7                    | 1                   | 134                      | -200                        | -66                      |
| 2011-2012 | 0            | -2               | -2                     | 111            | 0                  | 3                    | 6                   | 120                      | -195                        | -75                      |
| 2012-2013 | 0            | -3               | -3                     | 64             | 0                  | 4                    | 3                   | 71                       | -158                        | -87                      |
| 2013-2014 | 0            | -1               | -1                     | 95             | 0                  | 5                    | 6                   | 106                      | -173                        | -67                      |
| Average   | 0            | -1               | -1                     | 103            | 9                  | 5                    | 4                   | 120                      | -173                        | -53                      |